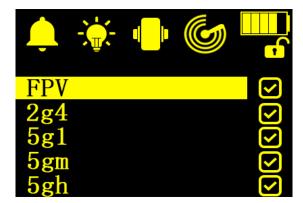

## **Function**

| Identification type     | FPV/DJI/Autel/WIFI (Pic1、Pic2)     |
|-------------------------|------------------------------------|
| Alarm Mode              | Vibration/Sound/Light (Pic3)       |
| Detection Distance      | 1-2km                              |
| Detection Frequency     | 440MHz~6.19GHz                     |
| Detection Period        | 10s                                |
| Signal strength display | 0~100 (Pic4)                       |
| Sensitivity Setting     | 1~5(default:3) (Pic5)              |
| History View            | 1~100 records(auto-covered) (Pic6) |

### **Picture**

Pic1

Pic2

Pic3

Pic4

Pic5 Pic6