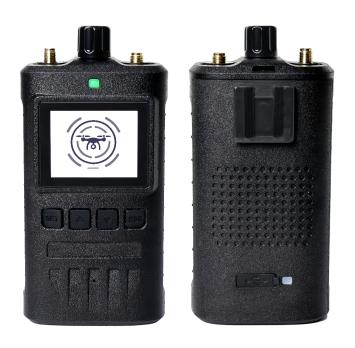

## **Function**

| Identification type     | FPV/DJI/Autel/WIFI (Pic1、Pic2)     |
|-------------------------|------------------------------------|
| Alarm Mode              | Vibration/Sound/Light (Pic3)       |
| Detection Distance      | 1-2km                              |
| Detection Frequency     | 440MHz~6.19GHz                     |
| Detection Period        | 10s                                |
| Signal strength display | 0~100 (Pic4)                       |
| Sensitivity Setting     | 1~5(default:3) (Pic5)              |
| History View            | 1~100 records(auto-covered) (Pic6) |

### **Picture**

Pic1

Pic2

Pic3

Pic4

Pic5 Pic6

### **Parameters**

| Size               | 60mm*40mm*125mm |
|--------------------|-----------------|
| Weight             | 400g            |
| Endurance Capacity | 10h             |
| Charging           | 1-3hours        |