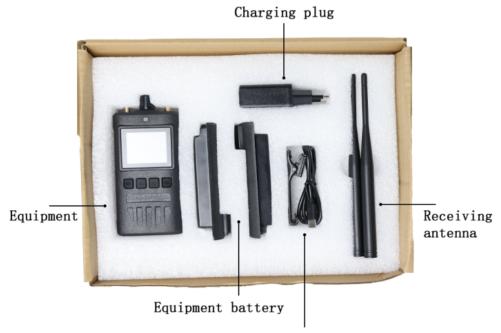

|
| Detection Frequency     | 440MHz~6.19GHz                     |
| Detection Period        | 10s                                |
| Signal strength display | 0~100 (Pic4)                       |
| Sensitivity Setting     | 1~5(default:3) (Pic5)              |
| History View            | 1~100 records(auto-covered) (Pic6) |

### **Picture**



Pic1



Pic2



Pic3



Pic4



Pic5 Pic6



### **Parameters**

| Size               | 60mm*40mm*125mm |
|--------------------|-----------------|
| Weight             | 400g            |
| Endurance Capacity | 10h             |
| Charging           | 1-3hours        |



# **Operation Description**

SET enter setting









SEC : press and hold the SEC to lock/unlock the screen

### Delivery&Customers' support

### Package list



Battery back clamp Type-C charging cable

#### Package list



#### Customers' Support

- 1. Detection Frequency can be Customized
- 2. Detection Function can be Customized
- 3. Detection versions upgrade guide
- 4. Mass detectors upgrade version guide
- 5. one year warranty for non-human damage