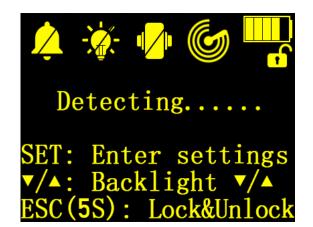

## **Function**

| Identification type     | FPV/DJI/Autel/WIFI (Pic1、Pic2)     |
|-------------------------|------------------------------------|
| Alarm Mode              | Vibration/Sound/Light (Pic3)       |
| Detection Distance      | 1-2km                              |
| Detection Frequency     | 440MHz~6.19GHz                     |
| Detection Period        | 10s                                |
| Signal strength display | 0~100 (Pic4)                       |
| Sensitivity Setting     | 1~5(default:3) (Pic5)              |
| History View            | 1~100 records(auto-covered) (Pic6) |

### **Picture**

Pic1

Pic2

Pic3

Pic4

Pic5 Pic6

# **Operation Description**

SET enter setting

SEC : press and hold the SEC to lock/unlock the screen