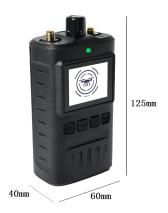

### **Parameters**

| Size               | 60mm*40mm*125mm |
|--------------------|-----------------|
| Weight             | 400g            |
| Endurance Capacity | 10h             |
| Charging           | 1-3hours        |