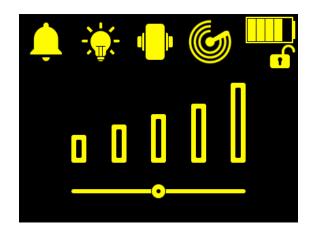

## **Function**

| Identification type     | FPV/DJI/Autel/WIFI (Pic1、Pic2)     |
|-------------------------|------------------------------------|
| Alarm Mode              | Vibration/Sound/Light (Pic3)       |
| Detection Distance      | 1-2km                              |
| Detection Frequency     | 440MHz~6.19GHz                     |
| Detection Period        | 10s                                |
| Signal strength display | 0~100 (Pic4)                       |
| Sensitivity Setting     | 1~5(default:3) (Pic5)              |
| History View            | 1~100 records(auto-covered) (Pic6) |

### **Picture**

Pic1

Pic2

Pic3

Pic4

Pic5 Pic6