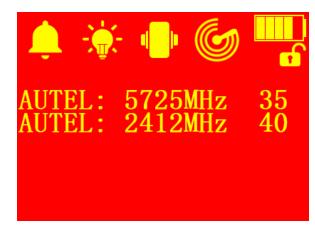

## **Function**

| Identification type     | FPV/DJI/Autel/WIFI (Pic1、Pic2)     |
|-------------------------|------------------------------------|
| Alarm Mode              | Vibration/Sound/Light (Pic3)       |
| Detection Distance      | 1-2km                              |
| Detection Frequency     | 440MHz~6.19GHz                     |
| Detection Period        | 10s                                |
| Signal strength display | 0~100 (Pic4)                       |
| Sensitivity Setting     | 1~5(default:3) (Pic5)              |
| History View            | 1~100 records(auto-covered) (Pic6) |

### **Picture**

Pic1

Pic2

Pic3

Pic4

Pic5 Pic6