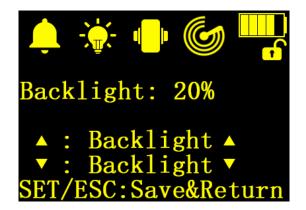

## **Function**

| Identification type     | FPV/DJI/Autel/WIFI (Pic1、Pic2)     |
|-------------------------|------------------------------------|
| Alarm Mode              | Vibration/Sound/Light (Pic3)       |
| Detection Distance      | 1-2km                              |
| Detection Frequency     | 440MHz~6.19GHz                     |
| Detection Period        | 10s                                |
| Signal strength display | 0~100 (Pic4)                       |
| Sensitivity Setting     | 1~5(default:3) (Pic5)              |
| History View            | 1~100 records(auto-covered) (Pic6) |

### **Picture**

Pic1

Pic2

Pic3

Pic4

Pic5 Pic6