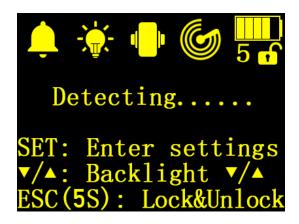

## **Function**

| Identification type     | FPV/DJI/Autel/WIFI (Pic1、Pic2)     |
|-------------------------|------------------------------------|
| Alarm Mode              | Vibration/Sound/Light (Pic3)       |
| Detection Distance      | 1-2km                              |
| Detection Frequency     | 440MHz~6.19GHz                     |
| Detection Period        | 10s                                |
| Signal strength display | 0~100 (Pic4)                       |
| Sensitivity Setting     | 1~5(default:3) (Pic5)              |
| History View            | 1~100 records(auto-covered) (Pic6) |

### **Picture**

Pic1

Pic2

Pic3

Pic4

Pic5 Pic6

# **Operation Description**

SET enter setting

SEC : press and hold the SEC to lock/unlock the screen