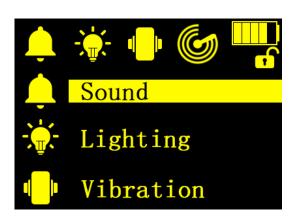

## **Function**

| Identification type     | FPV/DJI/Autel/WIFI (Pic1、Pic2)     |
|-------------------------|------------------------------------|
| Alarm Mode              | Vibration/Sound/Light (Pic3)       |
| Detection Distance      | 1-2km                              |
| Detection Frequency     | 440MHz~6.19GHz                     |
| Detection Period        | 10s                                |
| Signal strength display | 0~100 (Pic4)                       |
| Sensitivity Setting     | 1~5(default:3) (Pic5)              |
| History View            | 1~100 records(auto-covered) (Pic6) |

### **Picture**

Pic1

Pic2

Pic3

Pic4

Pic5 Pic6