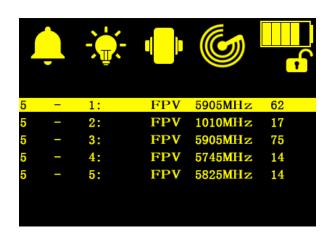

## **Function**

| Identification type     | FPV/DJI/Autel/WIFI (Pic1、Pic2)     |
|-------------------------|------------------------------------|
| Alarm Mode              | Vibration/Sound/Light (Pic3)       |
| Detection Distance      | 1-2km                              |
| Detection Frequency     | 440MHz~6.19GHz                     |
| Detection Period        | 10s                                |
| Signal strength display | 0~100 (Pic4)                       |
| Sensitivity Setting     | 1~5(default:3) (Pic5)              |
| History View            | 1~100 records(auto-covered) (Pic6) |

### **Picture**

Pic1

Pic2

Pic3

Pic4

Pic5 Pic6