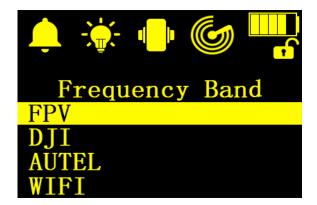

## **Function**

| Identification type     | FPV/DJI/Autel/WIFI (Pic1、Pic2)     |
|-------------------------|------------------------------------|
| Alarm Mode              | Vibration/Sound/Light (Pic3)       |
| Detection Distance      | 1-2km                              |
| Detection Frequency     | 440MHz~6.19GHz                     |
| Detection Period        | 10s                                |
| Signal strength display | 0~100 (Pic4)                       |
| Sensitivity Setting     | 1~5(default:3) (Pic5)              |
| History View            | 1~100 records(auto-covered) (Pic6) |

### **Picture**

Pic1

Pic2

Pic3

Pic4

Pic5 Pic6